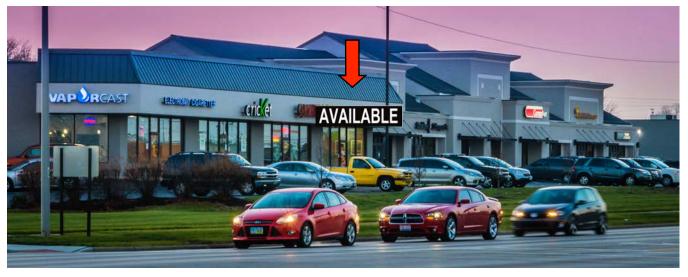

1,600 SQUARE FEET AVAILABLE

1808 WEST MAIN STREET TROY, OHIO 45473

**FOR LEASE** 

#### PROPERTY DESCRIPTION

1808 West Main Street (St. Rt. 41) is a 1,600 square foot space within a 27,000 square foot, three-building retail / office mixed use center. It is the premier location in Miami County and the City of Troy with a Super Walmart Center, Kohl's and Petco directly across the street. Additionally, Meijer and Lowes are directly to the west, while I-75 interchange is immediately to the east.

- PREMIER MIXED USE CENTER LOCATED IN TOP COMMERCIAL AREA IN COUNTY
- 34,500 CARS PER DAY
- DIRECT ACCESS TO I-75
- NEWLY UPDATED FACADE (2015)
- IDFAL FOR RETAIL OR PROFESSIONAL OFFICE
- ABILITY TO ADD A DRIVE THRU WINDOW