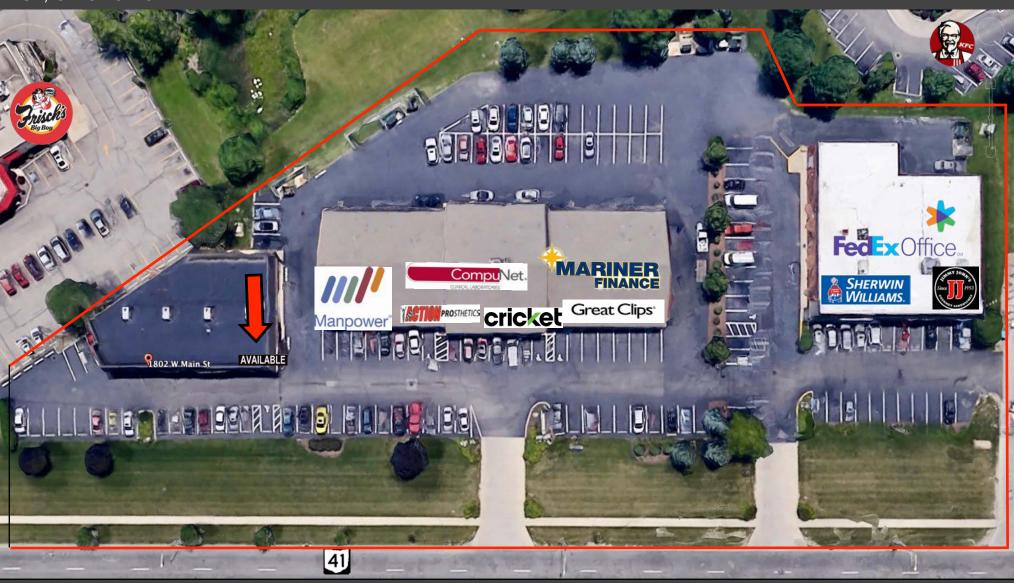

1,600 SQUARE FEET AVAILABLE

1808 WEST MAIN STREET TROY, OHIO 45473

**FOR LEASE** 

#### PROPERTY DESCRIPTION

1808 West Main Street (St. Rt. 41) is a 1,600 square foot space within a 27,000 square foot, three-building retail / office mixed use center. It is the premier location in Miami County and the City of Troy with a Super Walmart Center, Kohl's and Petco directly across the street. Additionally, Meijer and Lowes are directly to the west, while I-75 interchange is immediately to the east.

- PREMIER MIXED USE CENTER LOCATED IN TOP COMMERCIAL AREA IN COUNTY
- 34,500 CARS PER DAY
- DIRECT ACCESS TO I-75
- NEWLY UPDATED FACADE (2015)
- IDFAL FOR RETAIL OR PROFESSIONAL OFFICE
- ABILITY TO ADD A DRIVE THRU WINDOW