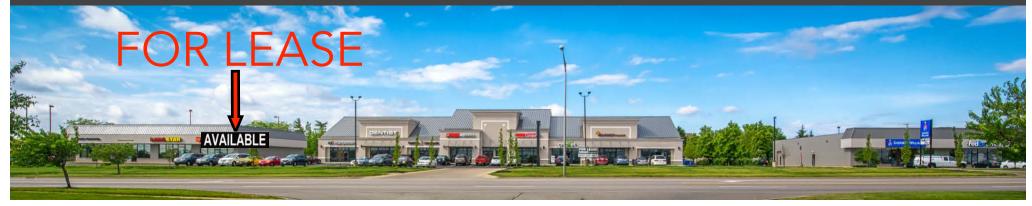

1,600 SQUARE FEET AVAILABLE

1808 WEST MAIN STREET TROY, OHIO 45473

**FOR LEASE** 

#### PROPERTY DESCRIPTION

1808 West Main Street (St. Rt. 41) is a 1,600 square foot space within a 27,000 square foot, three-building retail / office mixed use center. It is the premier location in Miami County and the City of Troy with a Super Walmart Center, Kohl's and Petco directly across the street. Additionally, Meijer and Lowes are directly to the west, while I-75 interchange is immediately to the east.

- PREMIER MIXED USE CENTER LOCATED IN TOP COMMERCIAL AREA IN COUNTY
- 34,500 CARS PER DAY
- DIRECT ACCESS TO I-75
- NEWLY UPDATED FACADE (2015)
- IDFAL FOR RETAIL OR PROFESSIONAL OFFICE
- ABILITY TO ADD A DRIVE THRU WINDOW