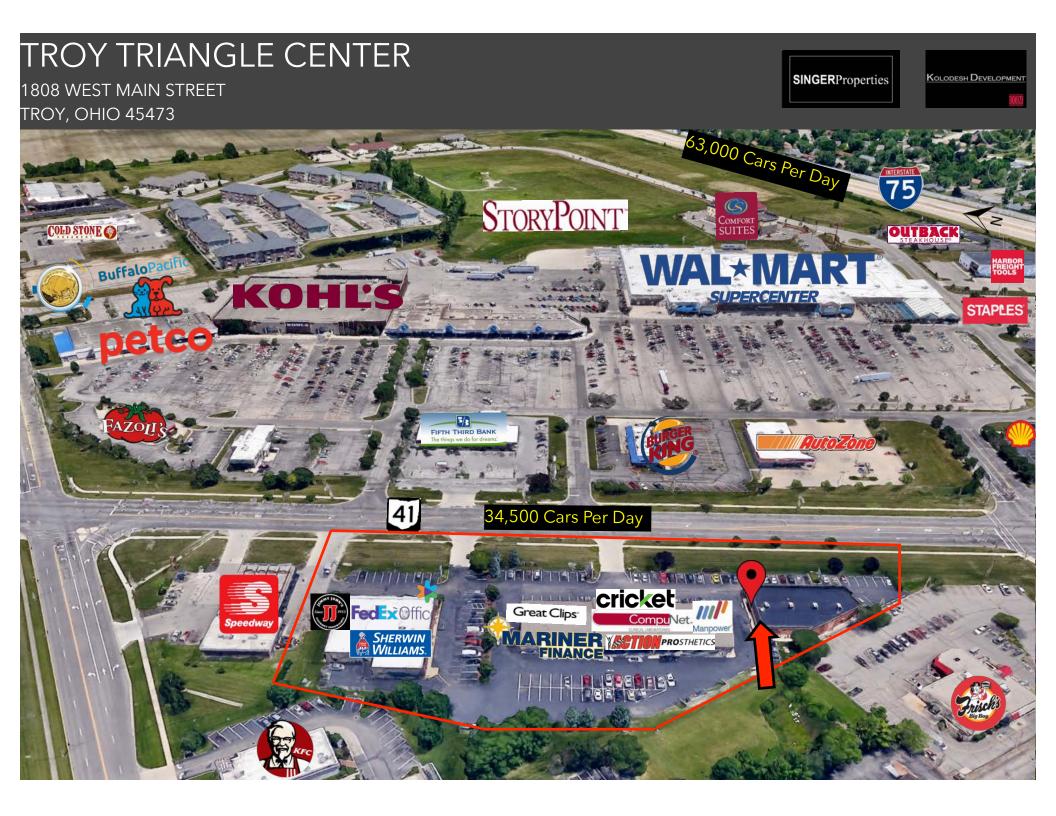

#### PROPERTY DESCRIPTION

1808 West Main Street (St. Rt. 41) is a 1,600 square foot space within a 27,000 square foot, three-building retail / office mixed use center. It is the premier location in Miami County and the City of Troy with a Super Walmart Center, Kohl's and Petco directly across the street. Additionally, Meijer and Lowes are directly to the west, while I-75 interchange is immediately to the east.

- PREMIER MIXED USE CENTER LOCATED IN TOP COMMERCIAL AREA IN COUNTY
- 34,500 CARS PER DAY
- DIRECT ACCESS TO I-75
- NEWLY UPDATED FACADE (2015)
- IDFAL FOR RETAIL OR PROFESSIONAL OFFICE
- ABILITY TO ADD A DRIVE THRU WINDOW