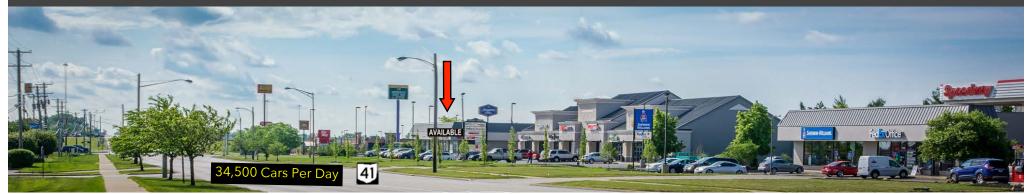

#### PROPERTY DESCRIPTION

1808 West Main Street (St. Rt. 41) is a 1,600 square foot space within a 27,000 square foot, three-building retail / office mixed use center. It is the premier location in Miami County and the City of Troy with a Super Walmart Center, Kohl's and Petco directly across the street. Additionally, Meijer and Lowes are directly to the west, while I-75 interchange is immediately to the east.

- PREMIER MIXED USE CENTER LOCATED IN TOP COMMERCIAL AREA IN COUNTY
- 34,500 CARS PER DAY
- DIRECT ACCESS TO I-75
- NEWLY UPDATED FACADE (2015)
- IDFAL FOR RETAIL OR PROFESSIONAL OFFICE
- ABILITY TO ADD A DRIVE THRU WINDOW