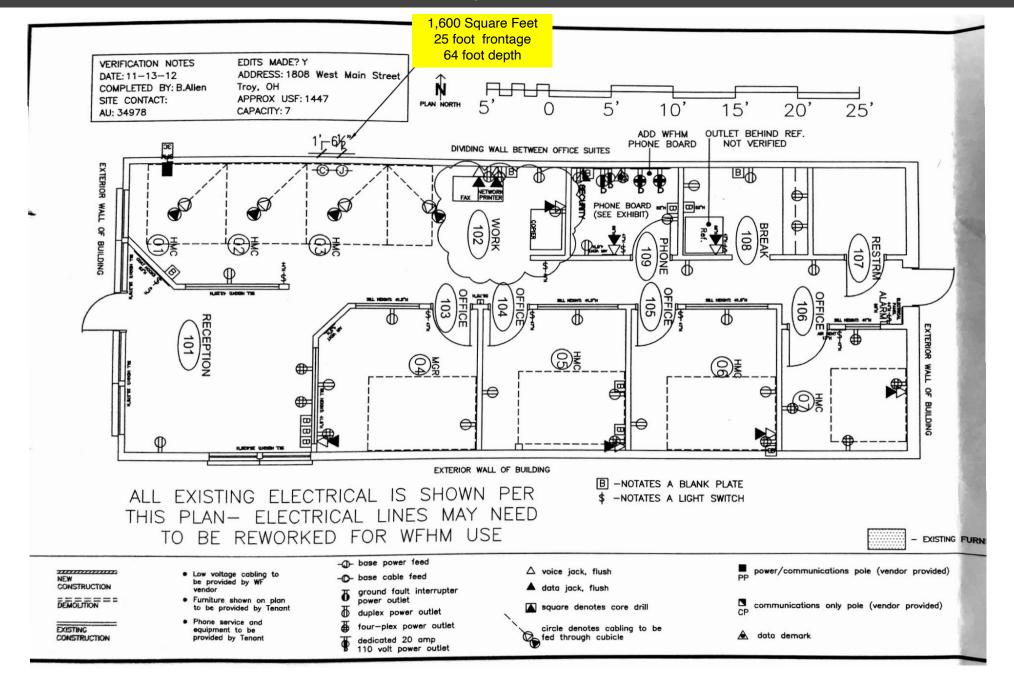

1,600 SQUARE FEET AVAILABLE

1808 WEST MAIN STREET TROY, OHIO 45473

**FOR LEASE** 