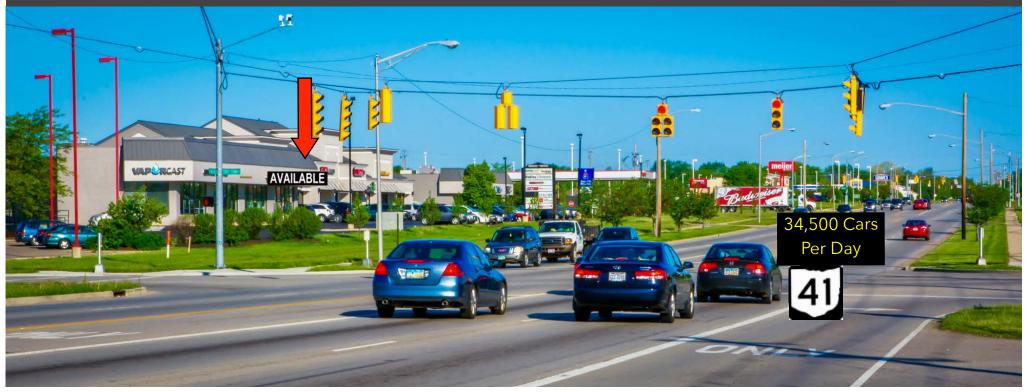

#### PROPERTY DESCRIPTION

1808 West Main Street (St. Rt. 41) is a 1,600 square foot space within a 27,000 square foot, three-building retail / office mixed use center. It is the premier location in Miami County and the City of Troy with a Super Walmart Center, Kohl's and Petco directly across the street. Additionally, Meijer and Lowes are directly to the west, while I-75 interchange is immediately to the east.

- PREMIER MIXED USE CENTER LOCATED IN TOP COMMERCIAL AREA IN COUNTY
- 34,500 CARS PER DAY
- DIRECT ACCESS TO I-75
- NEWLY UPDATED FACADE (2015)
- IDFAL FOR RETAIL OR PROFESSIONAL OFFICE
- ABILITY TO ADD A DRIVE THRU WINDOW