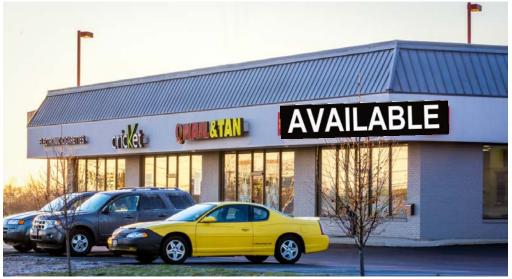

1,600 SQUARE FEET AVAILABLE

1808 WEST MAIN STREET TROY, OHIO 45473

**FOR LEASE** 

#### PROPERTY DESCRIPTION

1808 West Main Street (St. Rt. 41) is a 1,600 square foot space within a 27,000 square foot, three-building retail / office mixed use center. It is the premier location in Miami County and the City of Troy with a Super Walmart Center, Kohl's and Petco directly across the street. Additionally, Meijer and Lowes are directly to the west, while I-75 interchange is immediately to the east.