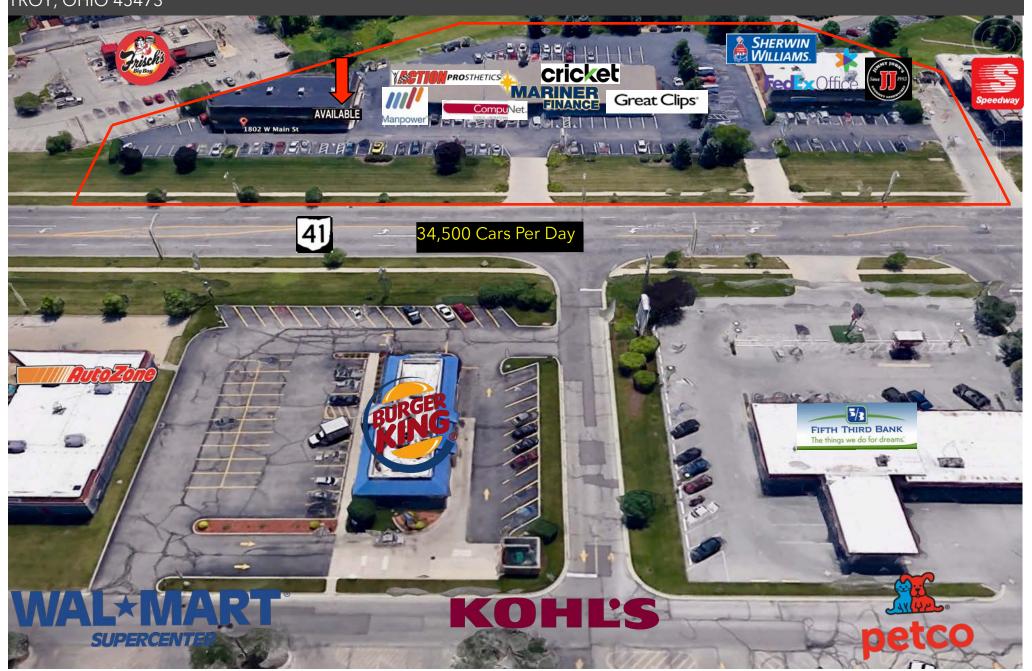

#### PROPERTY DESCRIPTION

1808 West Main Street (St. Rt. 41) is a 1,600 square foot space within a 27,000 square foot, three-building retail / office mixed use center. It is the premier location in Miami County and the City of Troy with a Super Walmart Center, Kohl's and Petco directly across the street. Additionally, Meijer and Lowes are directly to the west, while I-75 interchange is immediately to the east.

- PREMIER MIXED USE CENTER LOCATED IN TOP COMMERCIAL AREA IN COUNTY
- 34,500 CARS PER DAY
- DIRECT ACCESS TO I-75
- NEWLY UPDATED FACADE (2015)
- IDFAL FOR RETAIL OR PROFESSIONAL OFFICE
- ABILITY TO ADD A DRIVE THRU WINDOW