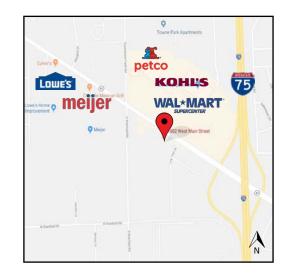

#### PROPERTY DESCRIPTION

1808 West Main Street (St. Rt. 41) is a 1,600 square foot space within a 27,000 square foot, three-building retail / office mixed use center. It is the premier location in Miami County and the City of Troy with a Super Walmart Center, Kohl's and Petco directly across the street. Additionally, Meijer and Lowes are directly to the west, while I-75 interchange is immediately to the east.