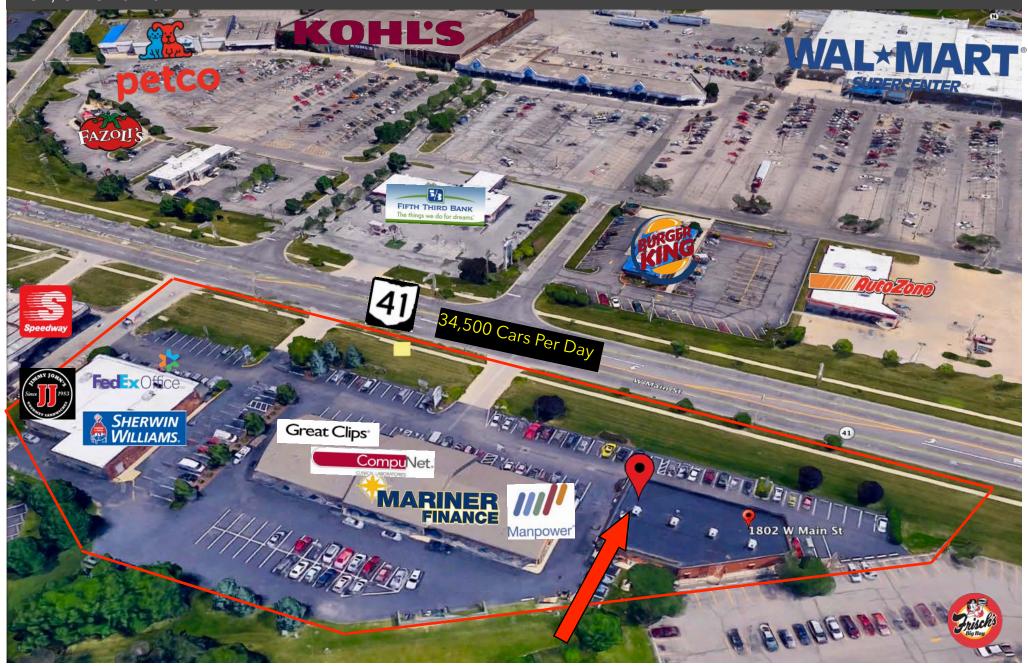

#### PROPERTY DESCRIPTION

1808 West Main Street (St. Rt. 41) is a 1,600 square foot space within a 27,000 square foot, three-building retail / office mixed use center. It is the premier location in Miami County and the City of Troy with a Super Walmart Center, Kohl's and Petco directly across the street. Additionally, Meijer and Lowes are directly to the west, while I-75 interchange is immediately to the east.

- PREMIER MIXED USE CENTER LOCATED IN TOP COMMERCIAL AREA IN COUNTY
- 34,500 CARS PER DAY
- DIRECT ACCESS TO I-75
- NEWLY UPDATED FACADE (2015)
- IDFAL FOR RETAIL OR PROFESSIONAL OFFICE
- ABILITY TO ADD A DRIVE THRU WINDOW