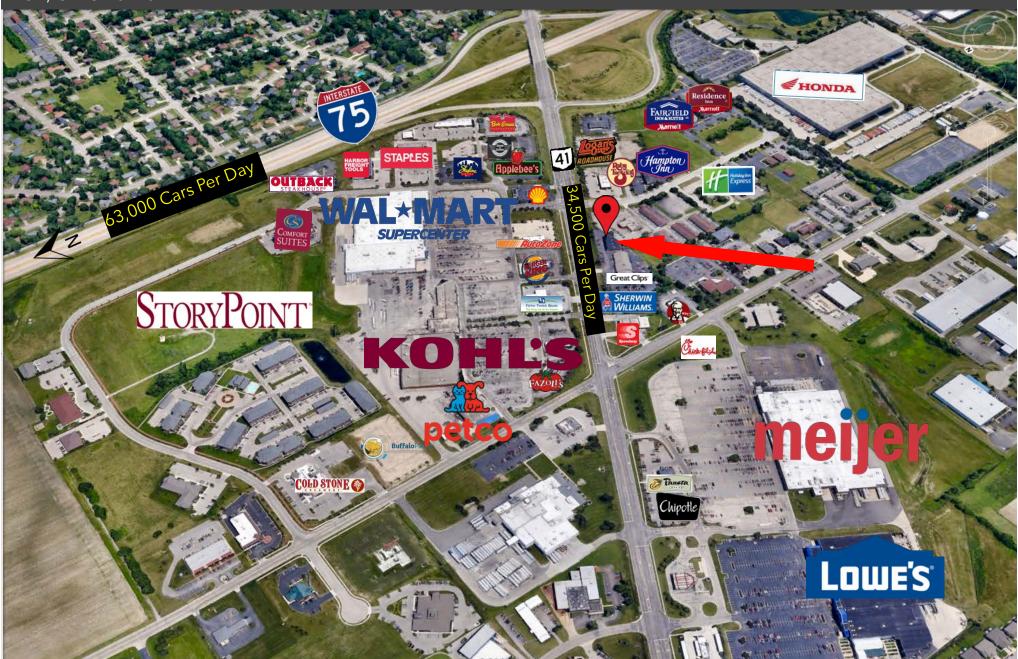

#### PROPERTY DESCRIPTION

1808 West Main Street (St. Rt. 41) is a 1,600 square foot space within a 27,000 square foot, three-building retail / office mixed use center. It is the premier location in Miami County and the City of Troy with a Super Walmart Center, Kohl's and Petco directly across the street. Additionally, Meijer and Lowes are directly to the west, while I-75 interchange is immediately to the east.

- PREMIER MIXED USE CENTER LOCATED IN TOP COMMERCIAL AREA IN COUNTY
- 34,500 CARS PER DAY
- DIRECT ACCESS TO I-75
- NEWLY UPDATED FACADE (2015)
- IDFAL FOR RETAIL OR PROFESSIONAL OFFICE
- ABILITY TO ADD A DRIVE THRU WINDOW