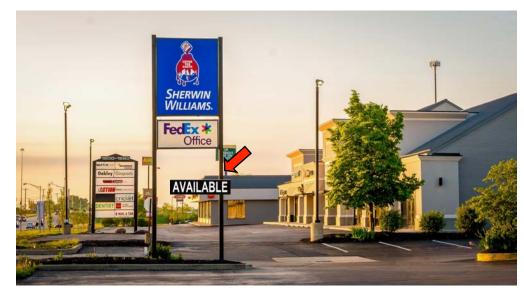

1,600 SQUARE FEET AVAILABLE

1808 WEST MAIN STREET TROY, OHIO 45473

**FOR LEASE** 

#### PROPERTY DESCRIPTION

1808 West Main Street (St. Rt. 41) is a 1,600 square foot space within a 27,000 square foot, three-building retail / office mixed use center. It is the premier location in Miami County and the City of Troy with a Super Walmart Center, Kohl's and Petco directly across the street. Additionally, Meijer and Lowes are directly to the west, while I-75 interchange is immediately to the east.