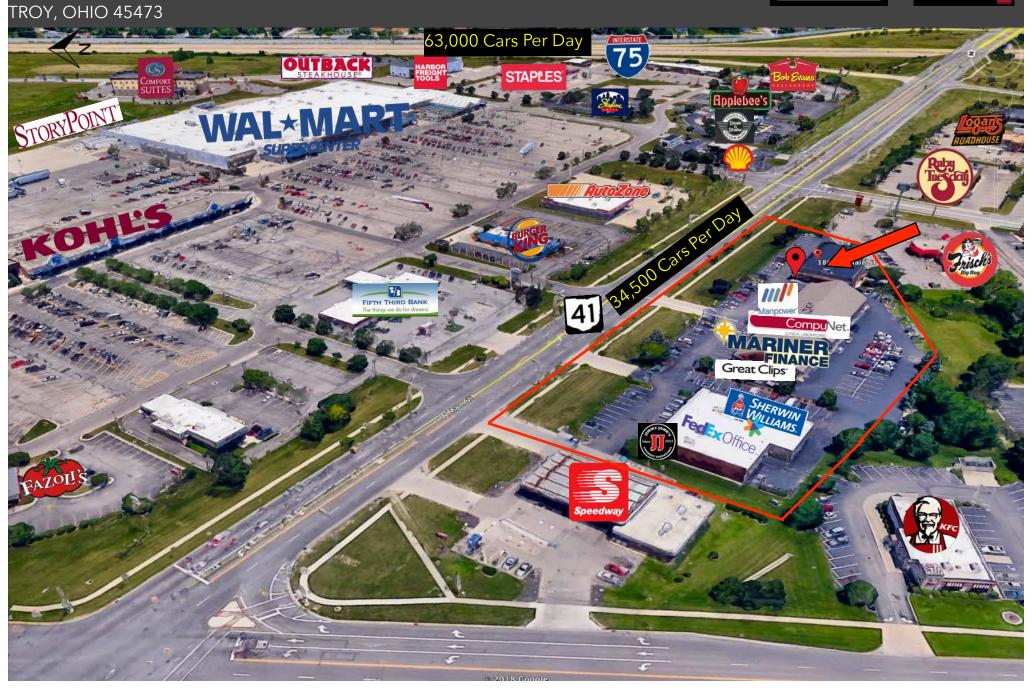

#### PROPERTY DESCRIPTION

1808 West Main Street (St. Rt. 41) is a 1,600 square foot space within a 27,000 square foot, three-building retail / office mixed use center. It is the premier location in Miami County and the City of Troy with a Super Walmart Center, Kohl's and Petco directly across the street. Additionally, Meijer and Lowes are directly to the west, while I-75 interchange is immediately to the east.

- PREMIER MIXED USE CENTER LOCATED IN TOP COMMERCIAL AREA IN COUNTY
- 34,500 CARS PER DAY
- DIRECT ACCESS TO I-75
- NEWLY UPDATED FACADE (2015)
- IDFAL FOR RETAIL OR PROFESSIONAL OFFICE
- ABILITY TO ADD A DRIVE THRU WINDOW